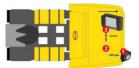

## CAMERA KITS FOR TRUCKS

FRONT-TCK Front camera system for truck

- Analog PAL/NTSC
- Digital HD
- CornerEye 270° view
- For all types of trucks

## PRODUCT DESCRIPTION

The design and size of trucks can cause limitations in the field of vision to the frotn and right side of trucks. Orlaco supply camera kits for front view and cornereye, giving a 270° view of the front and right side of the truck.

## **TECHNICAL DATA**

| Additional features | Monitor, optional camera bracket extension |
|---------------------|--------------------------------------------|
| Number of cables    | 1                                          |
| Number of cameras   | 1                                          |
| Туре                | Analogue                                   |